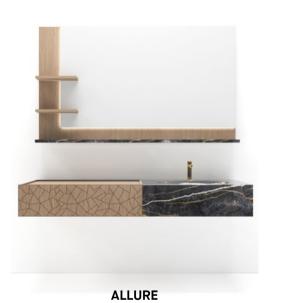

## ALLURE COLLECTION

**Allure** is the new model from Estro Collezioni, a masterpiece of craftsmanship and design that reflects a balance between classicism and modernity, offering timeless elegance. With its linear and bold design, the **Allure** model represents elegance embodied in the very name that evokes charm and allure. Designed with abstract geometric movements milled into the wood, **Allure** harmoniously matches the refined marble basin and top, accompanying the cabinet design with the natural veins of the stone, creating an atmosphere of sophisticated elegance.

This gives the furniture a unique textured surface, and a touch of the warmth of wood combined with the freshness of stone.

Front view SX. Side view