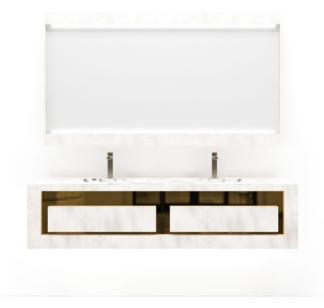

## ALLURE COLLECTION

**Allure** is the new model from Estro Collezioni, a masterpiece of craftsmanship and design that reflects a balance between classicism and modernity, offering timeless elegance. With its linear and bold design, the **Allure** model represents elegance embodied in the very name that evokes charm and allure. Designed with abstract geometric movements milled into the wood, **Allure** harmoniously matches the refined marble basin and top, accompanying the cabinet design with the natural veins of the stone, creating an atmosphere of sophisticated elegance.

This gives the furniture a unique textured surface, and a touch of the warmth of wood combined with the freshness of stone.

Front view SX. Side view