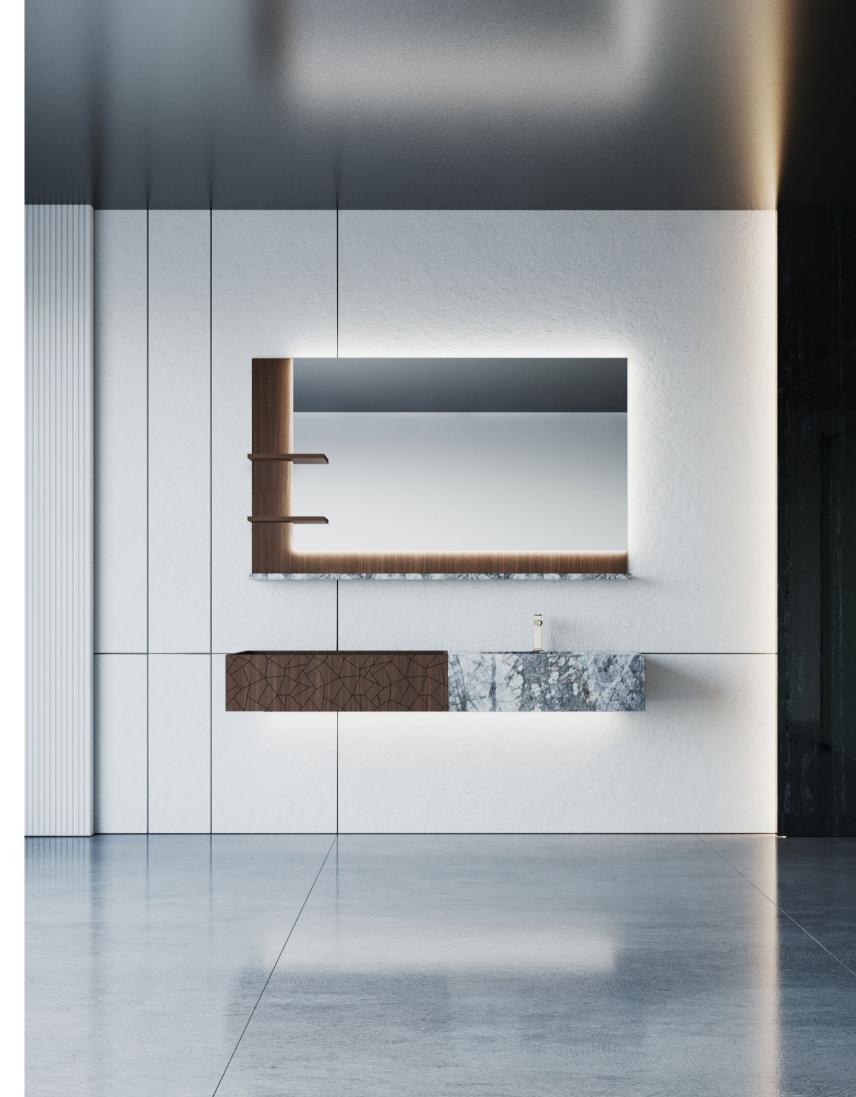

## ALLURE COLLECTION

**Allure** is the new model from Estro Collezioni, a masterpiece of craftsmanship and design that reflects a balance between classicism and modernity, offering timeless elegance. With its linear and bold design, the **Allure** model represents elegance embodied in the very name that evokes charm and allure. Designed with abstract geometric movements milled into the wood, **Allure** harmoniously matches the refined marble basin and top, accompanying the cabinet design with the natural veins of the stone, creating an atmosphere of sophisticated elegance.

This gives the furniture a unique textured surface, and a touch of the warmth of wood combined with the freshness of stone.

Front view SX. Side view