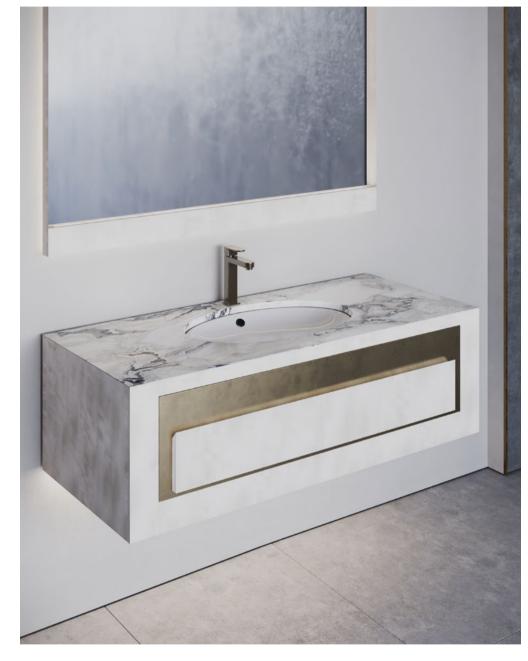

# GRACE COLLECTION

Model **Grace** defines the essence of contemporary design, distinguished by a refined, minimalist aesthetic. Featuring a linear silhouette and precise angles cut at 45 degrees, this creation embodies geometric perfection, infusing an aura of sophisticated elegance into any modern bathroom. The drawer, a key element in the ensemble, blends harmoniously with the front of the cabinet, almost suspended in design. Framed by a sleek metal surround, the drawer features a sophisticated design that skillfully combines functionality and aesthetics. The drawer detail not only highlights the drawer but also fortifies the contemporary and homogeneous identity of the **Grace** cabinet. **Grace** is a masterpiece that stands at the center of the Estro collection, offering an impeccable fusion of immortal aesthetics and contemporary innovation.