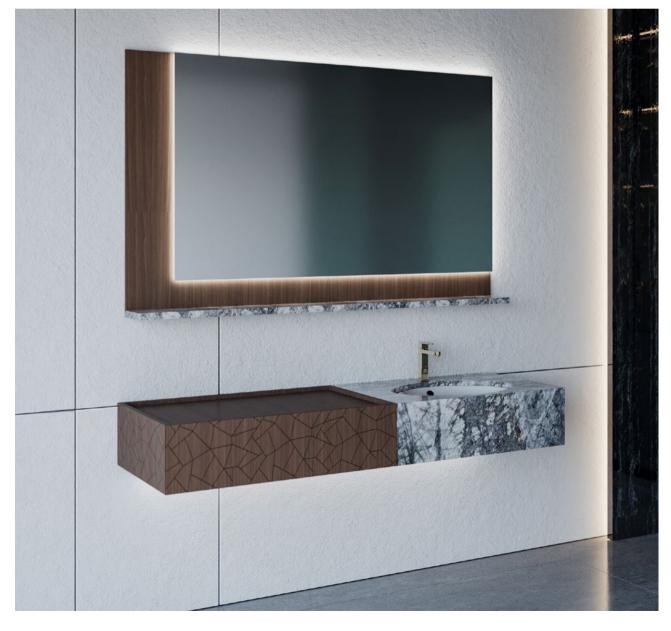

## ALLURE COLLECTION

**Allure** is the new model from Estro Collezioni, a masterpiece of craftsmanship and design that reflects a balance between classicism and modernity, offering timeless elegance. With its linear and bold design, the **Allure** model represents elegance embodied in the very name that evokes charm and allure. Designed with abstract geometric movements milled into the wood, **Allure** harmoniously matches the refined marble basin and top, accompanying the cabinet design with the natural veins of the stone, creating an atmosphere of sophisticated elegance.

This gives the furniture a unique textured surface, and a touch of the warmth of wood combined with the freshness of stone.

Front view SX. Side view