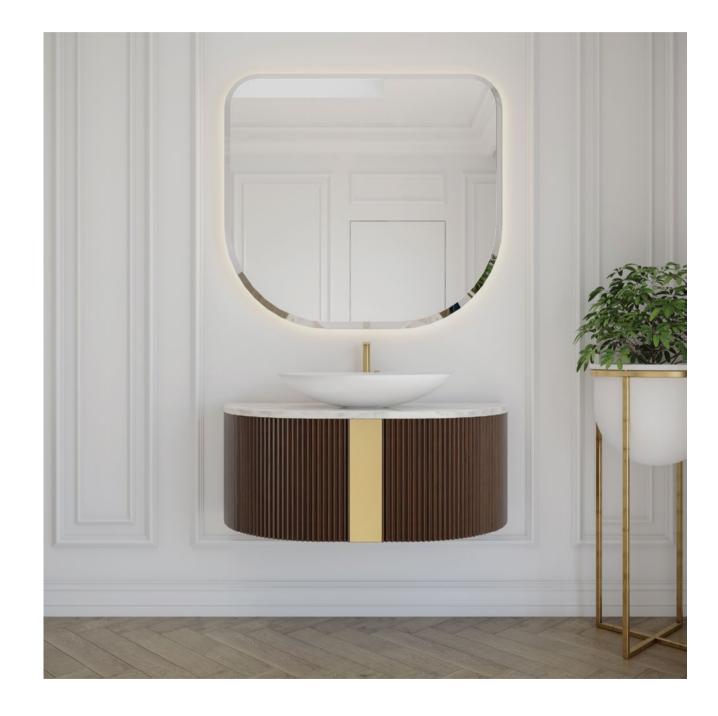

### LEYA COLLECTION

Leya is a vanity blessed with soft, feminine, and delicate shapes.

The edges and forms are designed around the concept of a cabinet with a character that blends well in many bathroom and wellness interiors. Leya is a wall-mounted unit with a precisely symmetrical design, beautifully balanced by two Main drawers, previously finished by metallic half-moon knobs. The unit revolves around the skilfully carved marble top, accommodating six 'secret drawers carefully lined with metallic inserts. Leya's handcrafted wooden elements will be available in several options of veneers, unique water-resistant laminates, and lacquered finishes. Leya is the beautiful, precious jewel of a furniture piece still missing in your home.