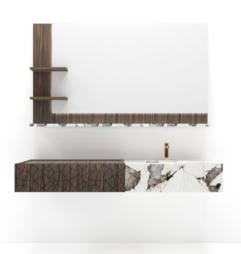

## ALLURE COLLECTION

**Allure** is the new model from Estro Collezioni, a masterpiece of craftsmanship and design that reflects a balance between classicism and modernity, offering timeless elegance. With its linear and bold design, the **Allure** model represents elegance embodied in the very name that evokes charm and allure. Designed with abstract geometric movements milled into the wood, **Allure** harmoniously matches the refined marble basin and top, accompanying the cabinet design with the natural veins of the stone, creating an atmosphere of sophisticated elegance.

This gives the furniture a unique textured surface, and a touch of the warmth of wood combined with the freshness of stone.

Front view SX. Side view