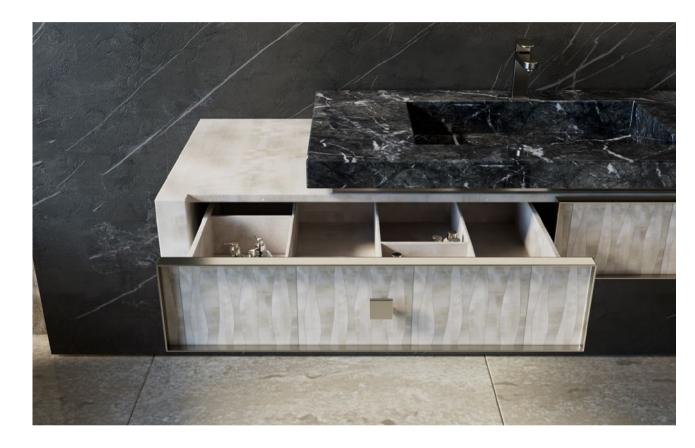

## ALLURE COLLECTION

**Allure** is the new model from Estro Collezioni, a masterpiece of craftsmanship and design that reflects a balance between classicism and modernity, offering timeless elegance. With its linear and bold design, the **Allure** model represents elegance embodied in the very name that evokes charm and allure. Designed with abstract geometric movements milled into the wood, **Allure** harmoniously matches the refined marble basin and top, accompanying the cabinet design with the natural veins of the stone, creating an atmosphere of sophisticated elegance.

This gives the furniture a unique textured surface, and a touch of the warmth of wood combined with the freshness of stone.

Front view SX. Side view