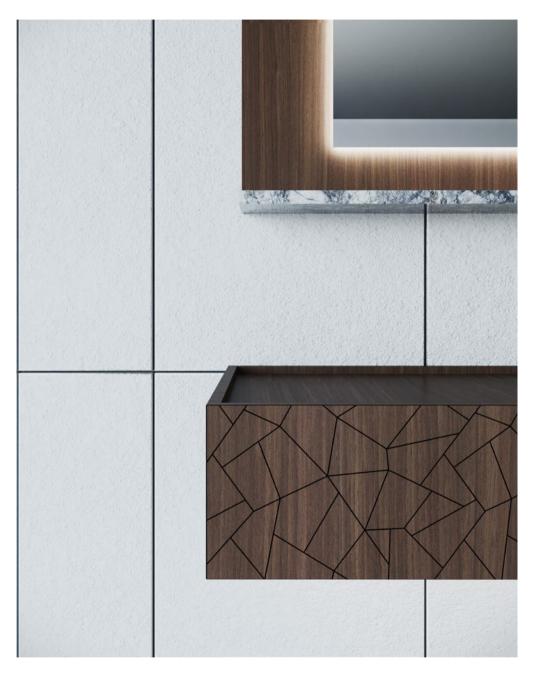

# GRACE COLLECTION

Model **Grace** defines the essence of contemporary design, distinguished by a refined, minimalist aesthetic. Featuring a linear silhouette and precise angles cut at 45 degrees, this creation embodies geometric perfection, infusing an aura of sophisticated elegance into any modern bathroom. The drawer, a key element in the ensemble, blends harmoniously with the front of the cabinet, almost suspended in design. Framed by a sleek metal surround, the drawer features a sophisticated design that skillfully combines functionality and aesthetics. The drawer detail not only highlights the drawer but also fortifies the contemporary and homogeneous identity of the **Grace** cabinet. **Grace** is a masterpiece that stands at the center of the Estro collection, offering an impeccable fusion of immortal aesthetics and contemporary innovation.

Side view

Side view - open drawer