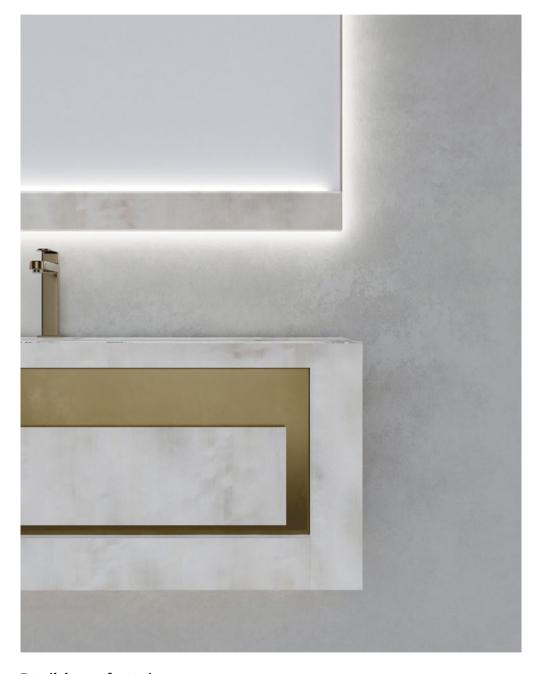

## SCRIGNO COLLECTION

Created with exclusive attention to detail, SCRIGNO is Estro's 'Jewellery Box', and like in every Jewellery Box, it is all about its doors.

Scrigno is a perfectly symmetrical design, available in two possible solutions, floor-mounted and wall-mounted. SCRIGNO has a central metal insert available in different Estro finishes such as brushed and polished bronze, brass, and nickel. On both sides of the central metal band, two finely crafted wooden doors stand out. The marble top completes the cabinet. Scrigno has all the character to be the perfect vanity for any residential and hospitality restroom. It has the essentials to be a timeless piece.