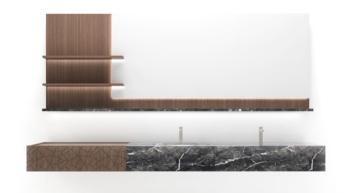

## ALLURE COLLECTION

**Allure** is the new model from Estro Collezioni, a masterpiece of craftsmanship and design that reflects a balance between classicism and modernity, offering timeless elegance. With its linear and bold design, the **Allure** model represents elegance embodied in the very name that evokes charm and allure. Designed with abstract geometric movements milled into the wood, **Allure** harmoniously matches the refined marble basin and top, accompanying the cabinet design with the natural veins of the stone, creating an atmosphere of sophisticated elegance.

This gives the furniture a unique textured surface, and a touch of the warmth of wood combined with the freshness of stone.

Front view SX. Side view