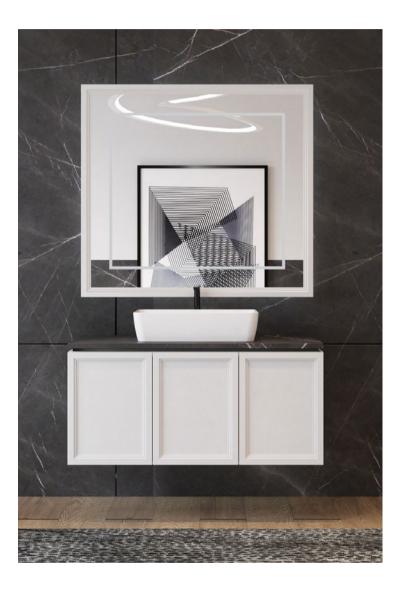

## ALLURE COLLECTION

**Allure** is the new model from Estro Collezioni, a masterpiece of craftsmanship and design that reflects a balance between classicism and modernity, offering timeless elegance. With its linear and bold design, the **Allure** model represents elegance embodied in the very name that evokes charm and allure. Designed with abstract geometric movements milled into the wood, **Allure** harmoniously matches the refined marble basin and top, accompanying the cabinet design with the natural veins of the stone, creating an atmosphere of sophisticated elegance.

This gives the furniture a unique textured surface, and a touch of the warmth of wood combined with the freshness of stone.

Front view SX. Side view