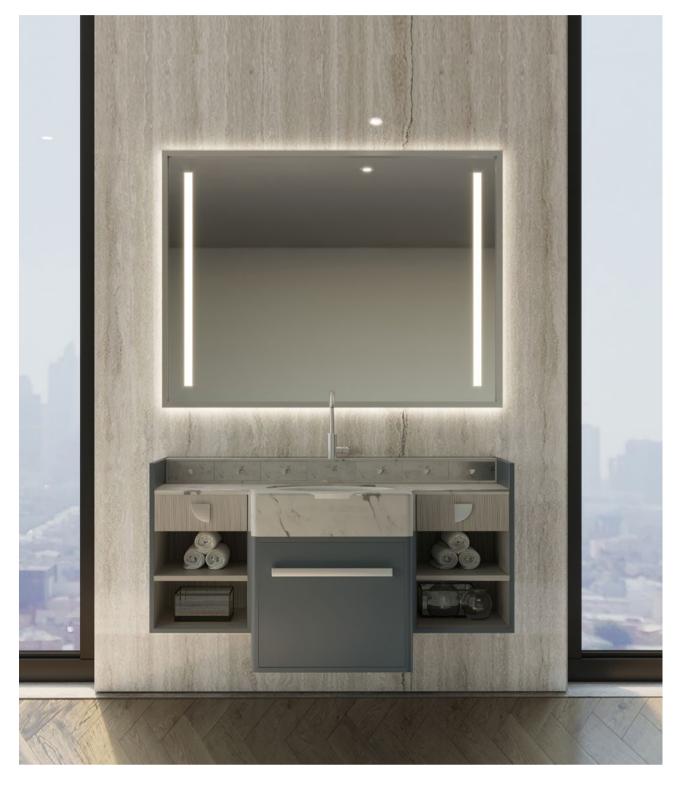

## FRAME COLLECTION

Frame is an element that Estro has created to glorify one of the most beautiful materials that Mother Nature has created, Marble.

With the same attention to detail and the passion of an old-school craftsman, ESTRO has chosen numerous types of marble to suit the style of the V9 collection. With FRAME we wanted to enclose and protect the marble in a precious wood and metal case and make it stand out with a dedicated internal lighting system.