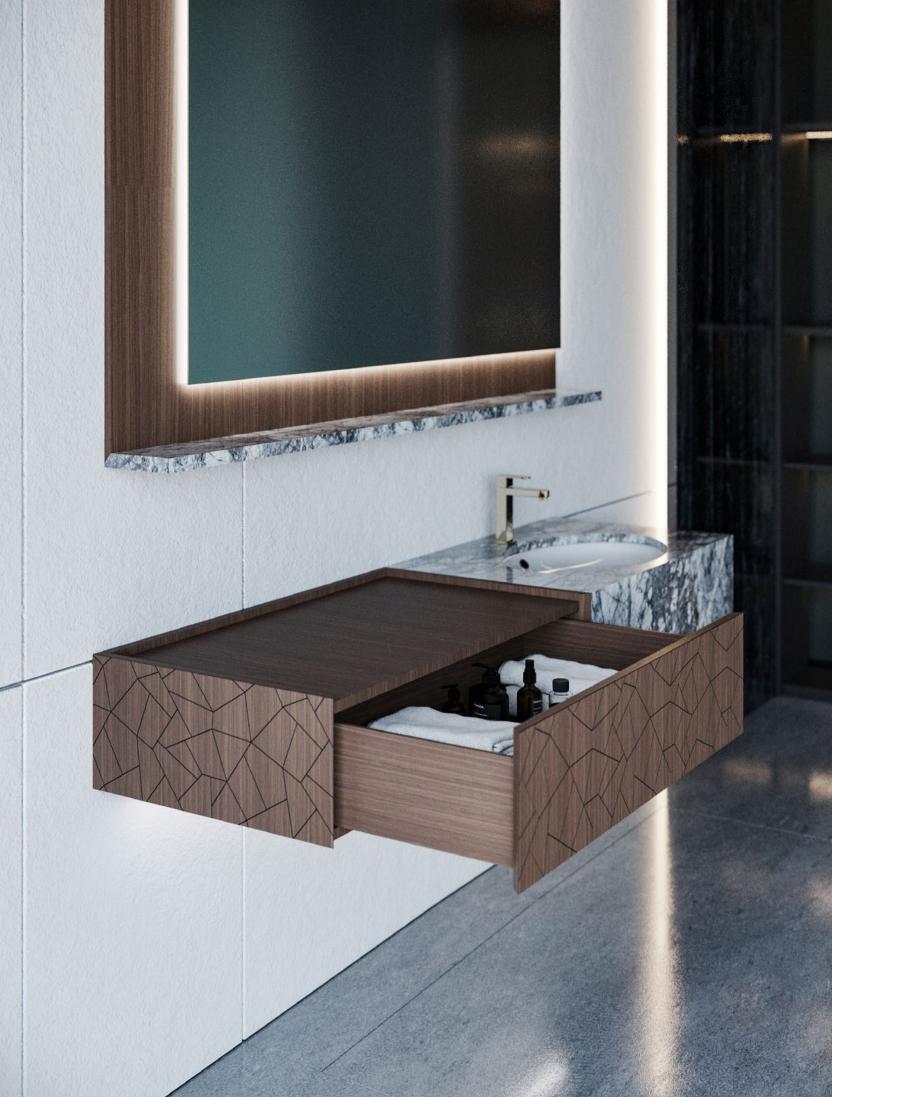

## ALLURE COLLECTION

**Allure** is the new model from Estro Collezioni, a masterpiece of craftsmanship and design that reflects a balance between classicism and modernity, offering timeless elegance. With its linear and bold design, the **Allure** model represents elegance embodied in the very name that evokes charm and allure. Designed with abstract geometric movements milled into the wood, **Allure** harmoniously matches the refined marble basin and top, accompanying the cabinet design with the natural veins of the stone, creating an atmosphere of sophisticated elegance.

This gives the furniture a unique textured surface, and a touch of the warmth of wood combined with the freshness of stone.

Front view SX. Side view