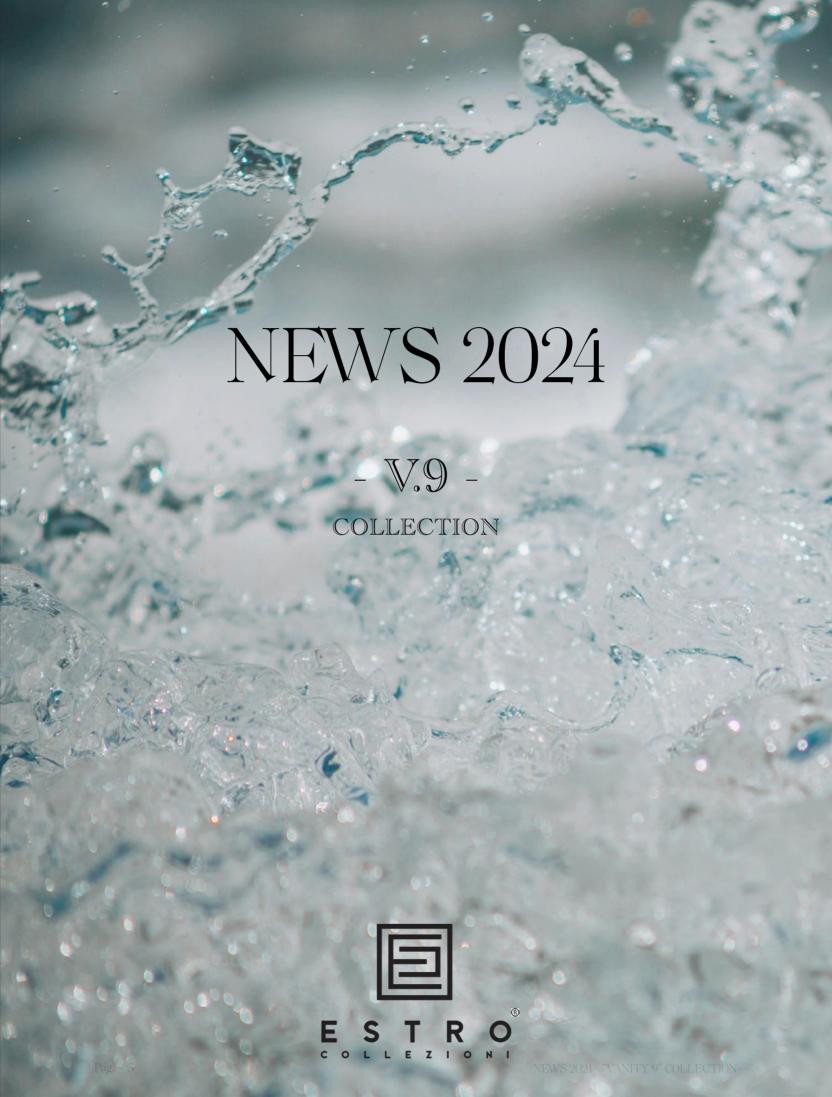

## ALLURE COLLECTION

**Allure** is the new model from Estro Collezioni, a masterpiece of craftsmanship and design that reflects a balance between classicism and modernity, offering timeless elegance. With its linear and bold design, the **Allure** model represents elegance embodied in the very name that evokes charm and allure. Designed with abstract geometric movements milled into the wood, **Allure** harmoniously matches the refined marble basin and top, accompanying the cabinet design with the natural veins of the stone, creating an atmosphere of sophisticated elegance.

This gives the furniture a unique textured surface, and a touch of the warmth of wood combined with the freshness of stone.

Front view SX. Side view