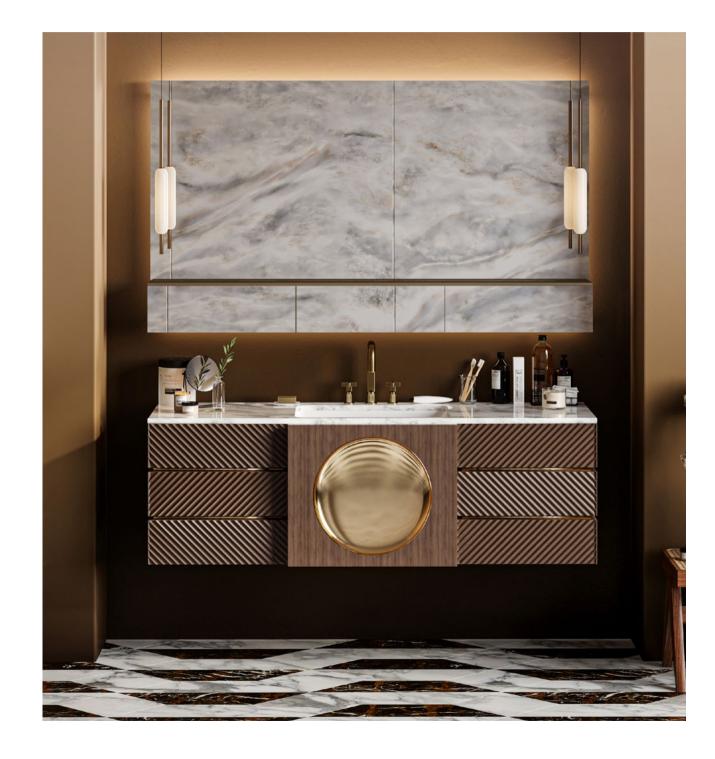

## GIOTTO COLLECTION

A flawless marble countertop available in multiple sizes, reminiscent of modernity and industrial design, is paired with beautifully handcrafted 3D clean-cut drawers with a fluid design, available in multiple sizes and modules, a combination synonymous with dynamism plus innovation. The central door incorporating a perfect engraved circle gives Giotto a unique and unforgettable character.

Giotto is a very ductile model that adapts to different types of spaces and needs. The central door is the fixed element that evolves the modularity and versatility of the furniture.

Pag. 28 NEWS 2024 - "VANITY 9" COLLECTION Pag. 29 NEWS 2024 - "VANITY 9" COLLECTION