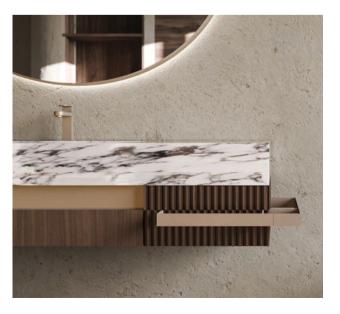

## ALLURE COLLECTION

**Allure** is the new model from Estro Collezioni, a masterpiece of craftsmanship and design that reflects a balance between classicism and modernity, offering timeless elegance. With its linear and bold design, the **Allure** model represents elegance embodied in the very name that evokes charm and allure. Designed with abstract geometric movements milled into the wood, **Allure** harmoniously matches the refined marble basin and top, accompanying the cabinet design with the natural veins of the stone, creating an atmosphere of sophisticated elegance.

This gives the furniture a unique textured surface, and a touch of the warmth of wood combined with the freshness of stone.

Front view SX. Side view