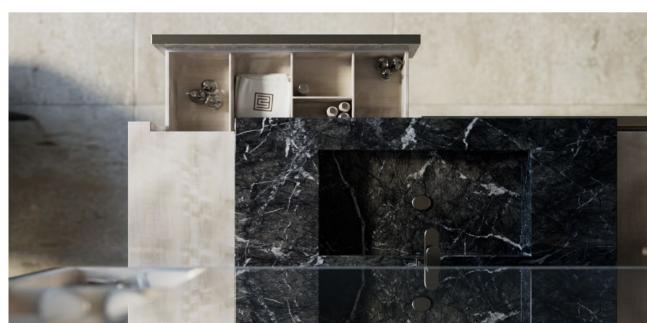

## ALLURE COLLECTION

**Allure** is the new model from Estro Collezioni, a masterpiece of craftsmanship and design that reflects a balance between classicism and modernity, offering timeless elegance. With its linear and bold design, the **Allure** model represents elegance embodied in the very name that evokes charm and allure. Designed with abstract geometric movements milled into the wood, **Allure** harmoniously matches the refined marble basin and top, accompanying the cabinet design with the natural veins of the stone, creating an atmosphere of sophisticated elegance.

This gives the furniture a unique textured surface, and a touch of the warmth of wood combined with the freshness of stone.

Front view SX. Side view