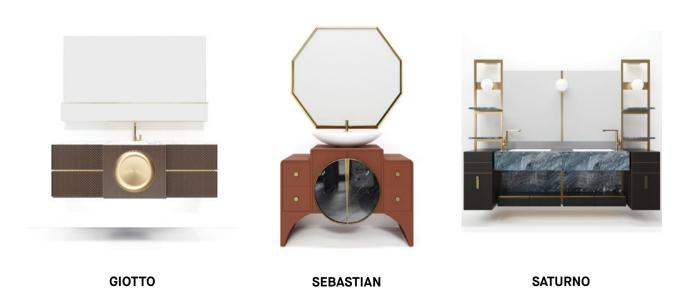

## GIOTTO COLLECTION

A flawless marble countertop available in multiple sizes, reminiscent of modernity and industrial design, is paired with beautifully handcrafted 3D clean-cut drawers with a fluid design, available in multiple sizes and modules, a combination synonymous with dynamism plus innovation. The central door incorporating a perfect engraved circle gives Giotto a unique and unforgettable character.

Giotto is a very ductile model that adapts to different types of spaces and needs. The central door is the fixed element that evolves the modularity and versatility of the furniture.

Pag. 28 NEWS 2024 - "VANITY 9" COLLECTION Pag. 29 NEWS 2024 - "VANITY 9" COLLECTION

## SEBASTIAN COLLECTION

There are nine vanities in our collection: Sebastian is the soul and vision of Estro.

Estro dares to change the paradigm of a classic bathroom aesthetic: elements flash a revolutionary twist in style while preserving full functionality. All revolves around the central doors, a skilfully carved marble circle, framed by magnificently handcrafted metal profiles.

The soft edges of the structure are perfectly crafted and available in many veneers and lacquered finishes. Sebastian is the main character in the space, a piece harmoniously combining glamour and convenience.

## SATURNO COLLECTION

Saturno was born from the idea of framing two geometries together, like a planet and its rings.

The design goal, in this case, floats around crisp, clean shapes, elaborated with precious metal frames surrounding spherical light fixtures. Saturno is a wall-mounted or freestanding washbasin, available in different combinations of materials and in three standard sizes, with a single or double basins. In Saturno metal, wood and marble coexist in a delicate balance, making this piece of furniture a unique protagonist of the space.