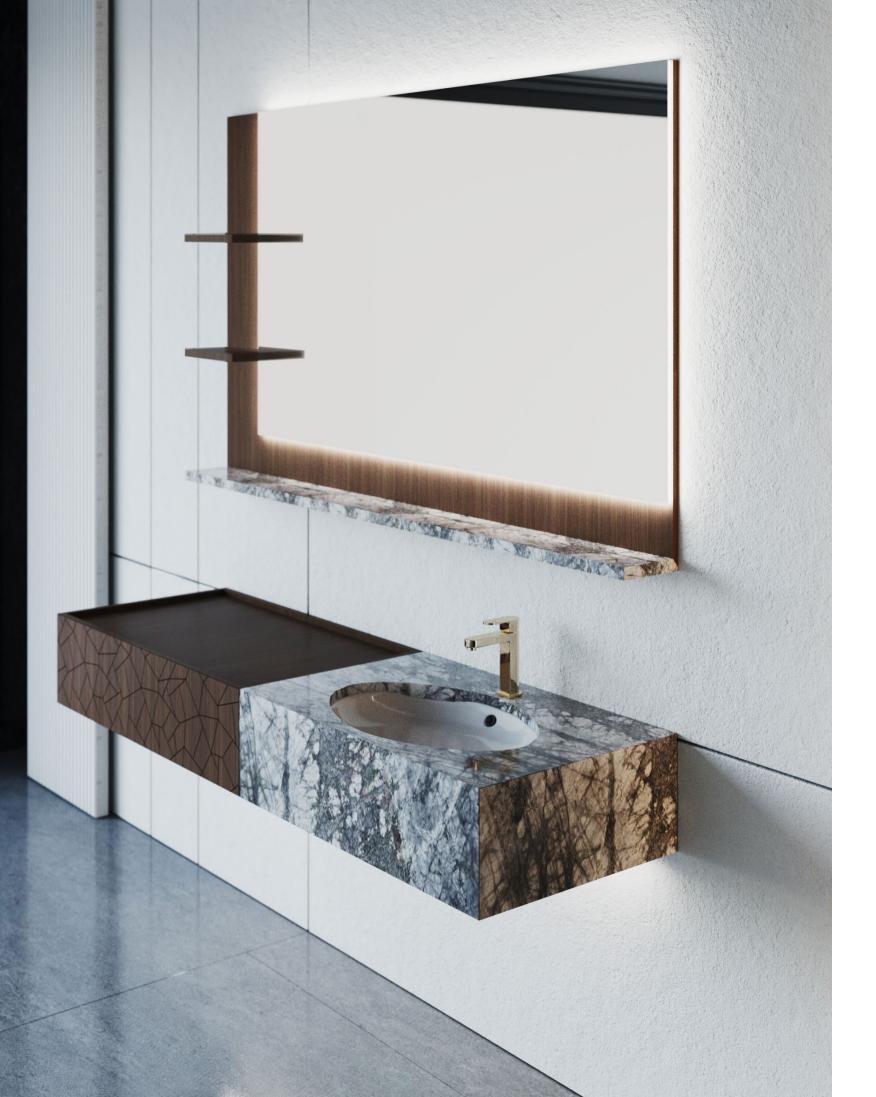

## ALLURE COLLECTION

**Allure** is the new model from Estro Collezioni, a masterpiece of craftsmanship and design that reflects a balance between classicism and modernity, offering timeless elegance. With its linear and bold design, the **Allure** model represents elegance embodied in the very name that evokes charm and allure. Designed with abstract geometric movements milled into the wood, **Allure** harmoniously matches the refined marble basin and top, accompanying the cabinet design with the natural veins of the stone, creating an atmosphere of sophisticated elegance.

This gives the furniture a unique textured surface, and a touch of the warmth of wood combined with the freshness of stone.

Front view SX. Side view