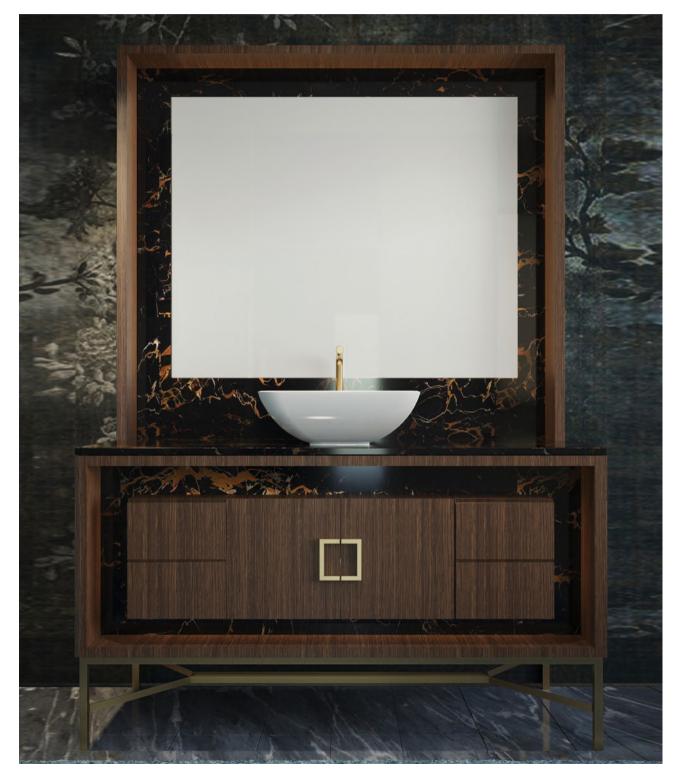

## FRAME COLLECTION

Frame is an element that Estro has created to glorify one of the most beautiful materials that Mother Nature has created, Marble.

With the same attention to detail and the passion of an old-school craftsman, ESTRO has chosen numerous types of marble to suit the style of the V9 collection. With FRAME we wanted to enclose and protect the marble in a precious wood and metal case and make it stand out with a dedicated internal lighting system.