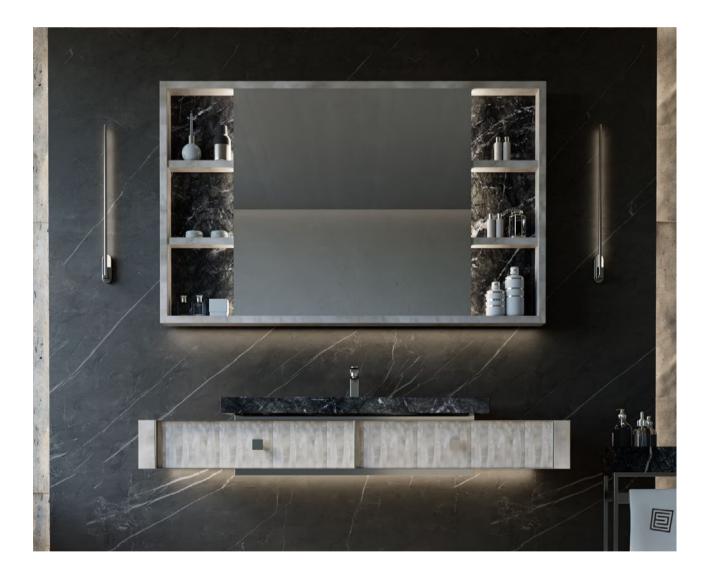

## SCRIGNO COLLECTION

Created with exclusive attention to detail, SCRIGNO is Estro's 'Jewellery Box', and like in every Jewellery Box, it is all about its doors.

Scrigno is a perfectly symmetrical design, available in two possible solutions, floor-mounted and wall-mounted. SCRIGNO has a central metal insert available in different Estro finishes such as brushed and polished bronze, brass, and nickel. On both sides of the central metal band, two finely crafted wooden doors stand out. The marble top completes the cabinet. Scrigno has all the character to be the perfect vanity for any residential and hospitality restroom. It has the essentials to be a timeless piece.