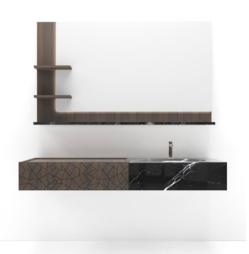

## ALLURE COLLECTION

**Allure** is the new model from Estro Collezioni, a masterpiece of craftsmanship and design that reflects a balance between classicism and modernity, offering timeless elegance. With its linear and bold design, the **Allure** model represents elegance embodied in the very name that evokes charm and allure. Designed with abstract geometric movements milled into the wood, **Allure** harmoniously matches the refined marble basin and top, accompanying the cabinet design with the natural veins of the stone, creating an atmosphere of sophisticated elegance.

This gives the furniture a unique textured surface, and a touch of the warmth of wood combined with the freshness of stone.

Front view SX. Side view