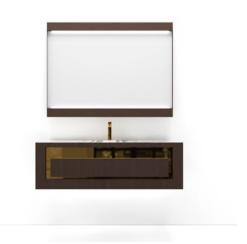

## REVIVAL COLLECTION

Revival expresses Estro's way of inspecting the balance between matter and form, amidst minimal and décor language. Heterogeneous materials such as wood, marble and steel alternate in a light composition with 3D surfaces used as an accent. The metal handles describe the space around the console, emphasizing the form and incorporating functionality.