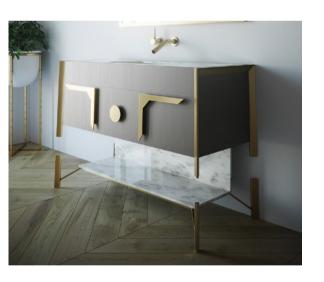

## GRAVITY COLLECTION

The solidity of the marble, the sharpness of the brass and the warmth of the walnut wood are precisely combined in Gravity. The real particularity of this piece is hidden in its architecture. The 'interrupted' metal structure creates a perceptive contrast on the suspension of the piece of furniture which remains very solid thanks to its internal architecture.