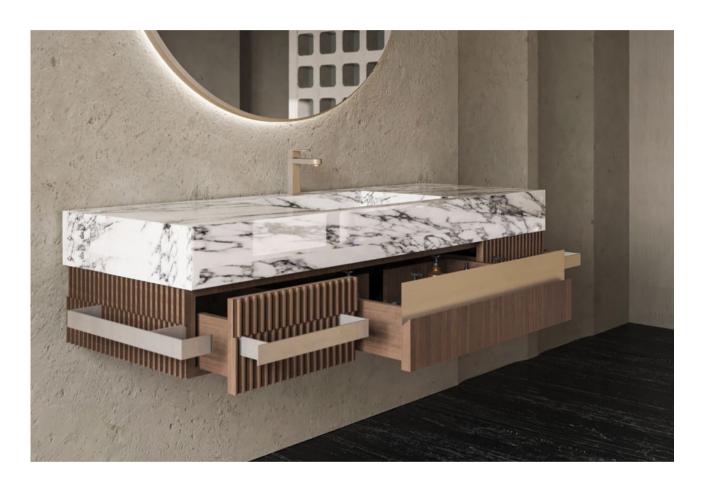

## L'AURE COLLECTION

L'Aure carries forward Estro's philosophy that bathroom furniture is a piece of decorative furniture. The essence of the L'Aure collection is in the balance between material and form, between volumes that overlap but always maintain a distance between them as if they were suspended. The simplicity and sophistication of this model make it very flexible in compositions making L'Aure a product with a variety of volumetric and therefore functional combinations.