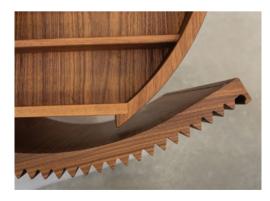

# GRACE COLLECTION

Model **Grace** defines the essence of contemporary design, distinguished by a refined, minimalist aesthetic. Featuring a linear silhouette and precise angles cut at 45 degrees, this creation embodies geometric perfection, infusing an aura of sophisticated elegance into any modern bathroom. The drawer, a key element in the ensemble, blends harmoniously with the front of the cabinet, almost suspended in design. Framed by a sleek metal surround, the drawer features a sophisticated design that skillfully combines functionality and aesthetics. The drawer detail not only highlights the drawer but also fortifies the contemporary and homogeneous identity of the **Grace** cabinet. **Grace** is a masterpiece that stands at the center of the Estro collection, offering an impeccable fusion of immortal aesthetics and contemporary innovation.

Side view

Side view - open drawer