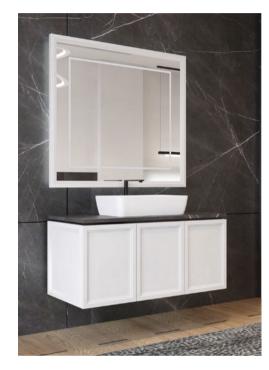

## ALLURE COLLECTION

**Allure** is the new model from Estro Collezioni, a masterpiece of craftsmanship and design that reflects a balance between classicism and modernity, offering timeless elegance. With its linear and bold design, the **Allure** model represents elegance embodied in the very name that evokes charm and allure. Designed with abstract geometric movements milled into the wood, **Allure** harmoniously matches the refined marble basin and top, accompanying the cabinet design with the natural veins of the stone, creating an atmosphere of sophisticated elegance.

This gives the furniture a unique textured surface, and a touch of the warmth of wood combined with the freshness of stone.

Front view SX. Side view