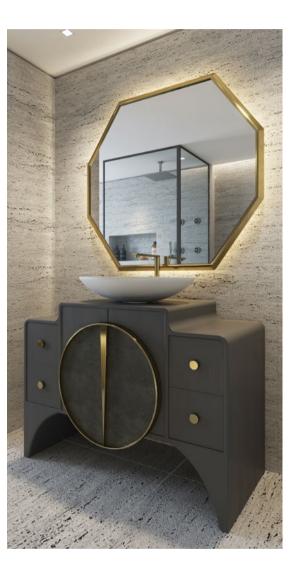

## BISHOP COLLECTION

Bishop is designed to combine modern styling with an aura of elegance and refinement, employing sharp profiles and figures for this unique bathroom vanity. Bishop features clean lines for a cosmopolitan appeal in our V.9 collection, ideally fit for any modern, sophisticated interior. The glass or mirror doors are available in a wide range of finishes and colours, from matte to glossy lacquers in trendy shades: they will render your bathroom interiors uniquely personal.