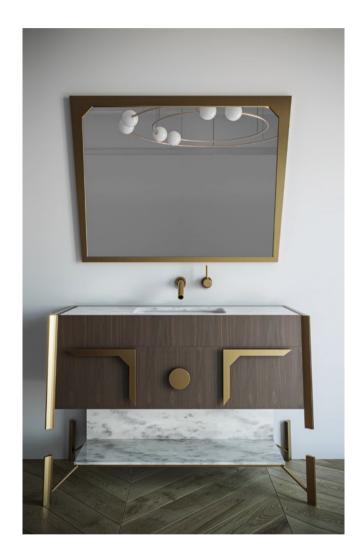

## SATURNO COLLECTION

Saturno was born from the idea of framing two geometries together, like a planet and its rings.

The design goal, in this case, floats around crisp, clean shapes, elaborated with precious metal frames surrounding spherical light fixtures. Saturno is a wall-mounted or freestanding washbasin, available in different combinations of materials and in three standard sizes, with a single or double basins. In Saturno metal, wood and marble coexist in a delicate balance, making this piece of furniture a unique protagonist of the space.