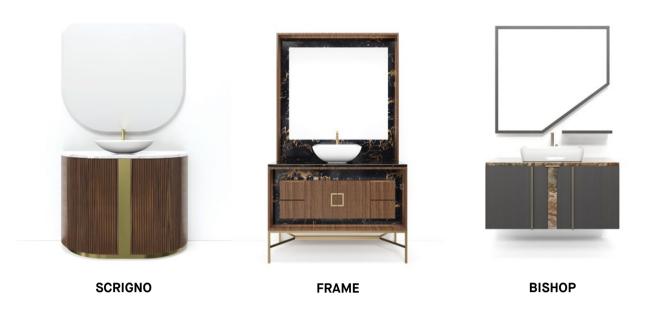

## SCRIGNO COLLECTION

Created with exclusive attention to detail, SCRIGNO is Estro's 'Jewellery Box', and like in every Jewellery Box, it is all about its doors.

Scrigno is a perfectly symmetrical design, available in two possible solutions, floor-mounted and wall-mounted. SCRIGNO has a central metal insert available in different Estro finishes such as brushed and polished bronze, brass, and nickel. On both sides of the central metal band, two finely crafted wooden doors stand out. The marble top completes the cabinet. Scrigno has all the character to be the perfect vanity for any residential and hospitality restroom. It has the essentials to be a timeless piece.

## FRAME COLLECTION

Frame is an element that Estro has created to glorify one of the most beautiful materials that Mother Nature has created, Marble.

With the same attention to detail and the passion of an old-school craftsman, ESTRO has chosen numerous types of marble to suit the style of the V9 collection. With FRAME we wanted to enclose and protect the marble in a precious wood and metal case and make it stand out with a dedicated internal lighting system.

## BISHOP COLLECTION

Bishop is designed to combine modern styling with an aura of elegance and refinement, employing sharp profiles and figures for this unique bathroom vanity. Bishop features clean lines for a cosmopolitan appeal in our V.9 collection, ideally fit for any modern, sophisticated interior. The glass or mirror doors are available in a wide range of finishes and colours, from matte to glossy lacquers in trendy shades: they will render your bathroom interiors uniquely personal.