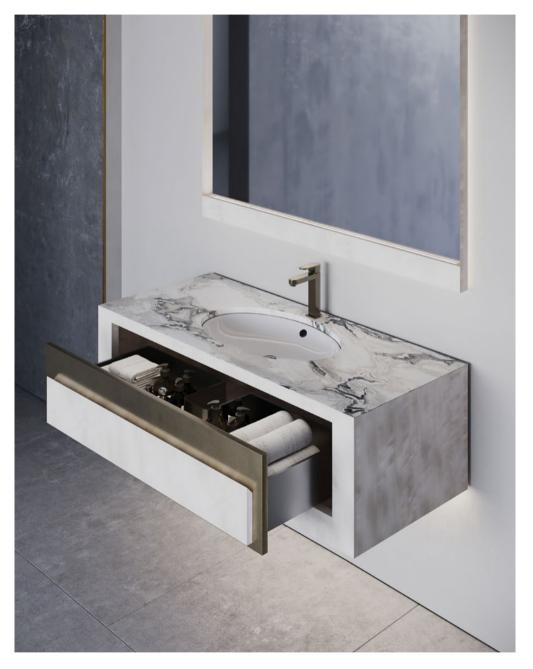

# GRACE COLLECTION

Model **Grace** defines the essence of contemporary design, distinguished by a refined, minimalist aesthetic. Featuring a linear silhouette and precise angles cut at 45 degrees, this creation embodies geometric perfection, infusing an aura of sophisticated elegance into any modern bathroom. The drawer, a key element in the ensemble, blends harmoniously with the front of the cabinet, almost suspended in design. Framed by a sleek metal surround, the drawer features a sophisticated design that skillfully combines functionality and aesthetics. The drawer detail not only highlights the drawer but also fortifies the contemporary and homogeneous identity of the **Grace** cabinet. **Grace** is a masterpiece that stands at the center of the Estro collection, offering an impeccable fusion of immortal aesthetics and contemporary innovation.

Side view

Side view - open drawer