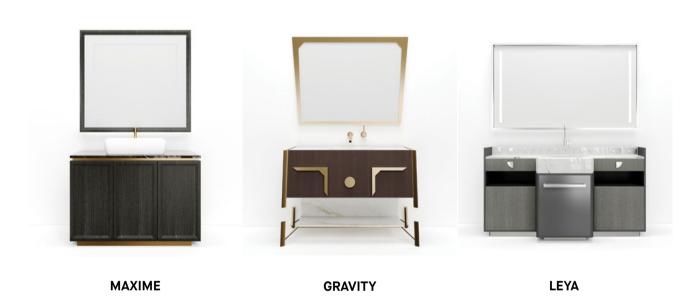

## MAXIME COLLECTION

Maxime is designed transparent and flexible with a focus on optimizing modularity. Its doors are finely crafted with a solid wood structure available in multiple finishes.

Transparency comes to life thanks to the inner part of the shutters which are available in a range of glass and decorative mirrors. The marble top completes the aesthetic balance.

## GRAVITY COLLECTION

The solidity of the marble, the sharpness of the brass and the warmth of the walnut wood are precisely combined in Gravity. The real particularity of this piece is hidden in its architecture. The 'interrupted' metal structure creates a perceptive contrast on the suspension of the piece of furniture which remains very solid thanks to its internal architecture.

### LEYA COLLECTION

Leya is a vanity blessed with soft, feminine, and delicate shapes.

The edges and forms are designed around the concept of a cabinet with a character that blends well in many bathroom and wellness interiors. Leya is a wall-mounted unit with a precisely symmetrical design, beautifully balanced by two Main drawers, previously finished by metallic half-moon knobs. The unit revolves around the skilfully carved marble top, accommodating six 'secret drawers carefully lined with metallic inserts. Leya's handcrafted wooden elements will be available in several options of veneers, unique water-resistant laminates, and lacquered finishes. Leya is the beautiful, precious jewel of a furniture piece still missing in your home.