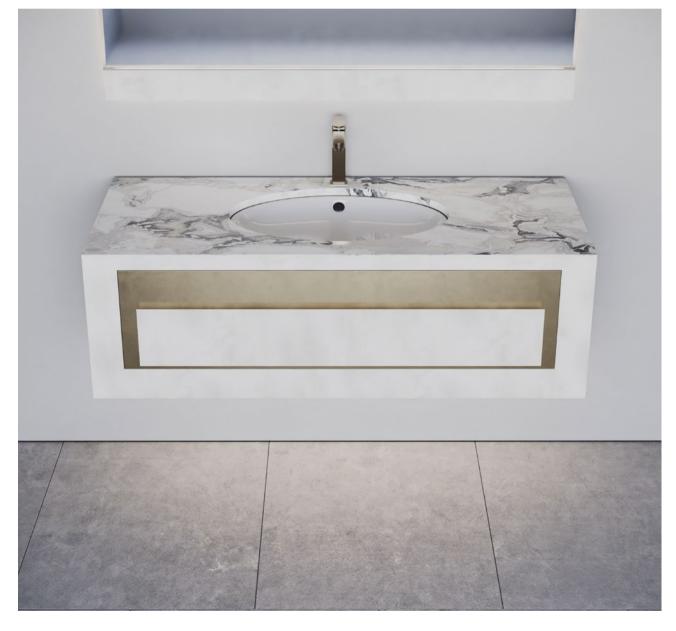

## SCRIGNO COLLECTION

Created with exclusive attention to detail, SCRIGNO is Estro's 'Jewellery Box', and like in every Jewellery Box, it is all about its doors.

Scrigno is a perfectly symmetrical design, available in two possible solutions, floor-mounted and wall-mounted. SCRIGNO has a central metal insert available in different Estro finishes such as brushed and polished bronze, brass, and nickel. On both sides of the central metal band, two finely crafted wooden doors stand out. The marble top completes the cabinet. Scrigno has all the character to be the perfect vanity for any residential and hospitality restroom. It has the essentials to be a timeless piece.