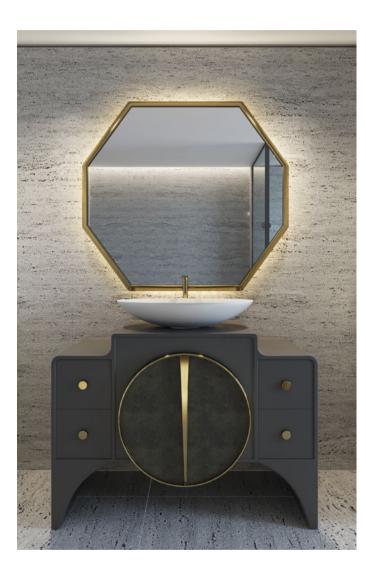

## BISHOP COLLECTION

Bishop is designed to combine modern styling with an aura of elegance and refinement, employing sharp profiles and figures for this unique bathroom vanity. Bishop features clean lines for a cosmopolitan appeal in our V.9 collection, ideally fit for any modern, sophisticated interior. The glass or mirror doors are available in a wide range of finishes and colours, from matte to glossy lacquers in trendy shades: they will render your bathroom interiors uniquely personal.