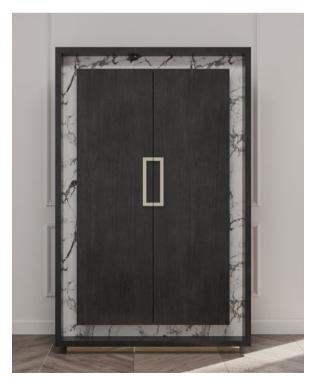

## SCRIGNO COLLECTION

Created with exclusive attention to detail, SCRIGNO is Estro's 'Jewellery Box', and like in every Jewellery Box, it is all about its doors.

Scrigno is a perfectly symmetrical design, available in two possible solutions, floor-mounted and wall-mounted. SCRIGNO has a central metal insert available in different Estro finishes such as brushed and polished bronze, brass, and nickel. On both sides of the central metal band, two finely crafted wooden doors stand out. The marble top completes the cabinet. Scrigno has all the character to be the perfect vanity for any residential and hospitality restroom. It has the essentials to be a timeless piece.