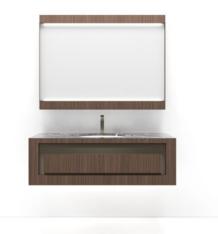

## ALLURE COLLECTION

**Allure** is the new model from Estro Collezioni, a masterpiece of craftsmanship and design that reflects a balance between classicism and modernity, offering timeless elegance. With its linear and bold design, the **Allure** model represents elegance embodied in the very name that evokes charm and allure. Designed with abstract geometric movements milled into the wood, **Allure** harmoniously matches the refined marble basin and top, accompanying the cabinet design with the natural veins of the stone, creating an atmosphere of sophisticated elegance.

This gives the furniture a unique textured surface, and a touch of the warmth of wood combined with the freshness of stone.

Front view SX. Side view

### ALLURE S 130 W. x 52 D. x 24 H. cm

170 W. x 52 D. x 24 H. cm 220 W. x 52 D. x 24 H. cm