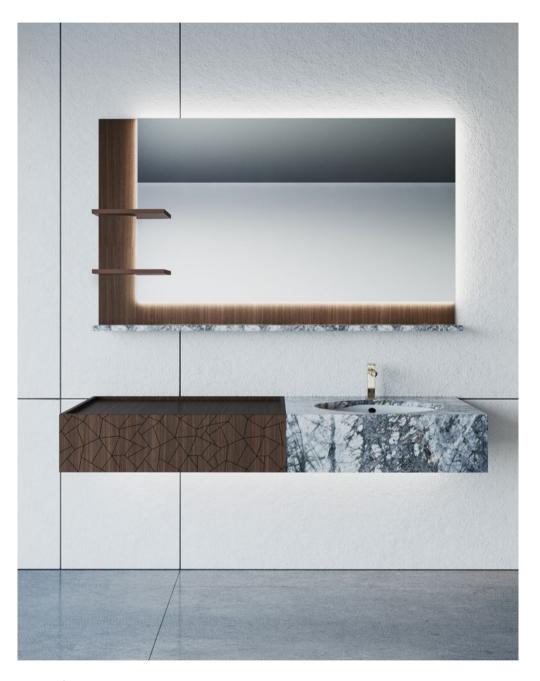

## ALLURE COLLECTION

**Allure** is the new model from Estro Collezioni, a masterpiece of craftsmanship and design that reflects a balance between classicism and modernity, offering timeless elegance. With its linear and bold design, the **Allure** model represents elegance embodied in the very name that evokes charm and allure. Designed with abstract geometric movements milled into the wood, **Allure** harmoniously matches the refined marble basin and top, accompanying the cabinet design with the natural veins of the stone, creating an atmosphere of sophisticated elegance.

This gives the furniture a unique textured surface, and a touch of the warmth of wood combined with the freshness of stone.

Front view SX. Side view