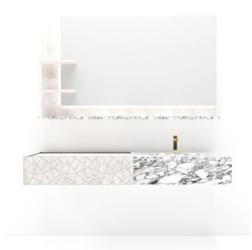

## ALLURE COLLECTION

**Allure** is the new model from Estro Collezioni, a masterpiece of craftsmanship and design that reflects a balance between classicism and modernity, offering timeless elegance. With its linear and bold design, the **Allure** model represents elegance embodied in the very name that evokes charm and allure. Designed with abstract geometric movements milled into the wood, **Allure** harmoniously matches the refined marble basin and top, accompanying the cabinet design with the natural veins of the stone, creating an atmosphere of sophisticated elegance.

This gives the furniture a unique textured surface, and a touch of the warmth of wood combined with the freshness of stone.

Front view SX. Side view