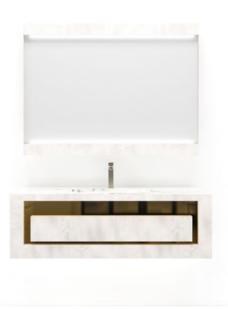

# GRACE COLLECTION

Model **Grace** defines the essence of contemporary design, distinguished by a refined, minimalist aesthetic. Featuring a linear silhouette and precise angles cut at 45 degrees, this creation embodies geometric perfection, infusing an aura of sophisticated elegance into any modern bathroom. The drawer, a key element in the ensemble, blends harmoniously with the front of the cabinet, almost suspended in design. Framed by a sleek metal surround, the drawer features a sophisticated design that skillfully combines functionality and aesthetics. The drawer detail not only highlights the drawer but also fortifies the contemporary and homogeneous identity of the **Grace** cabinet. **Grace** is a masterpiece that stands at the center of the Estro collection, offering an impeccable fusion of immortal aesthetics and contemporary innovation.