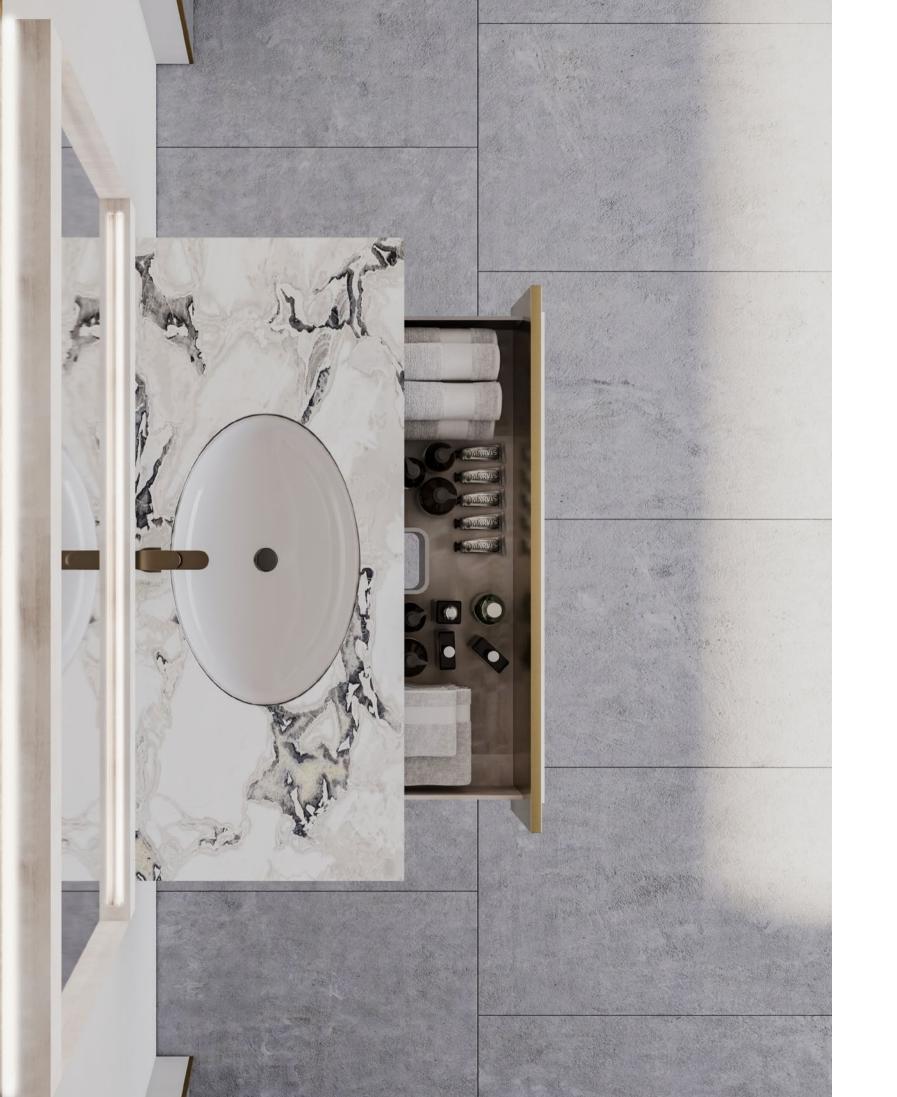

# GRACE COLLECTION

Model **Grace** defines the essence of contemporary design, distinguished by a refined, minimalist aesthetic. Featuring a linear silhouette and precise angles cut at 45 degrees, this creation embodies geometric perfection, infusing an aura of sophisticated elegance into any modern bathroom. The drawer, a key element in the ensemble, blends harmoniously with the front of the cabinet, almost suspended in design. Framed by a sleek metal surround, the drawer features a sophisticated design that skillfully combines functionality and aesthetics. The drawer detail not only highlights the drawer but also fortifies the contemporary and homogeneous identity of the **Grace** cabinet. **Grace** is a masterpiece that stands at the center of the Estro collection, offering an impeccable fusion of immortal aesthetics and contemporary innovation.

Side view

Side view - open drawer