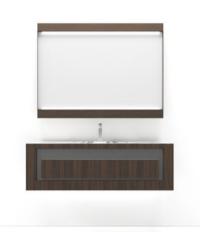

## ALLURE COLLECTION

**Allure** is the new model from Estro Collezioni, a masterpiece of craftsmanship and design that reflects a balance between classicism and modernity, offering timeless elegance. With its linear and bold design, the **Allure** model represents elegance embodied in the very name that evokes charm and allure. Designed with abstract geometric movements milled into the wood, **Allure** harmoniously matches the refined marble basin and top, accompanying the cabinet design with the natural veins of the stone, creating an atmosphere of sophisticated elegance.

This gives the furniture a unique textured surface, and a touch of the warmth of wood combined with the freshness of stone.

Front view SX. Side view

### ALLURE 2 S

210 W. x 52 D. x 24 H. cm 250 W. x 52 D. x 24 H. cm 270 W. x 52 D. x 24 H. cm