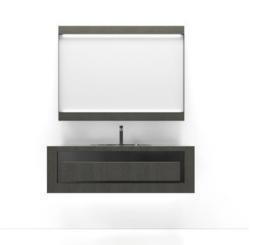

## ALLURE COLLECTION

**Allure** is the new model from Estro Collezioni, a masterpiece of craftsmanship and design that reflects a balance between classicism and modernity, offering timeless elegance. With its linear and bold design, the **Allure** model represents elegance embodied in the very name that evokes charm and allure. Designed with abstract geometric movements milled into the wood, **Allure** harmoniously matches the refined marble basin and top, accompanying the cabinet design with the natural veins of the stone, creating an atmosphere of sophisticated elegance.

This gives the furniture a unique textured surface, and a touch of the warmth of wood combined with the freshness of stone.

Front view SX. Side view

### **ALLURE SC 01**

130 W. x 52 D. x 51 H. cm 170 W. x 52 D. x 51 H. cm 220 W. x 52 D. x 51 H. cm

### **ALLURE SC 03**

130 W. x 52 D. x 51 H. cm 170 W. x 52 D. x 51 H. cm 220 W. x 52 D. x 51 H. cm

### **ALLURE SC 02**

130 W. x 52 D. x 51 H. cm 170 W. x 52 D. x 51 H. cm 220 W. x 52 D. x 51 H. cm

**ALLURE S 01** 130 W. x 52 D. x 24 H. cm

**ALLURE S 03** 130 W. x 52 D. x 24 H. cm

**ALLURE S 05** 130 W. x 52 D. x 24 H. cm