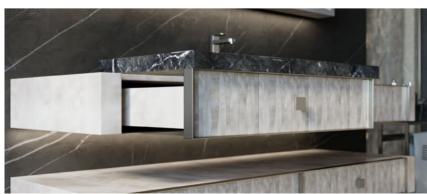

## SCRIGNO COLLECTION

Created with exclusive attention to detail, SCRIGNO is Estro's 'Jewellery Box', and like in every Jewellery Box, it is all about its doors.

Scrigno is a perfectly symmetrical design, available in two possible solutions, floor-mounted and wall-mounted. SCRIGNO has a central metal insert available in different Estro finishes such as brushed and polished bronze, brass, and nickel. On both sides of the central metal band, two finely crafted wooden doors stand out. The marble top completes the cabinet. Scrigno has all the character to be the perfect vanity for any residential and hospitality restroom. It has the essentials to be a timeless piece.