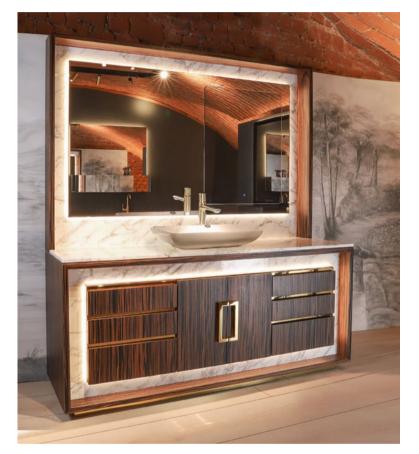

## ALLURE COLLECTION

**Allure** is the new model from Estro Collezioni, a masterpiece of craftsmanship and design that reflects a balance between classicism and modernity, offering timeless elegance. With its linear and bold design, the **Allure** model represents elegance embodied in the very name that evokes charm and allure. Designed with abstract geometric movements milled into the wood, **Allure** harmoniously matches the refined marble basin and top, accompanying the cabinet design with the natural veins of the stone, creating an atmosphere of sophisticated elegance.

This gives the furniture a unique textured surface, and a touch of the warmth of wood combined with the freshness of stone.

Front view SX. Side view