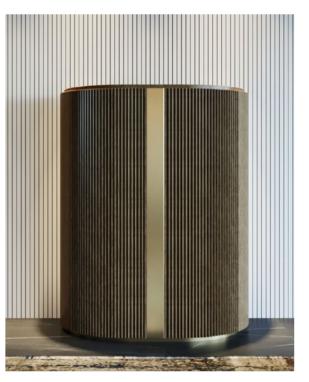

## SCRIGNO COLLECTION

Created with exclusive attention to detail, SCRIGNO is Estro's 'Jewellery Box', and like in every Jewellery Box, it is all about its doors.

Scrigno is a perfectly symmetrical design, available in two possible solutions, floor-mounted and wall-mounted. SCRIGNO has a central metal insert available in different Estro finishes such as brushed and polished bronze, brass, and nickel. On both sides of the central metal band, two finely crafted wooden doors stand out. The marble top completes the cabinet. Scrigno has all the character to be the perfect vanity for any residential and hospitality restroom. It has the essentials to be a timeless piece.