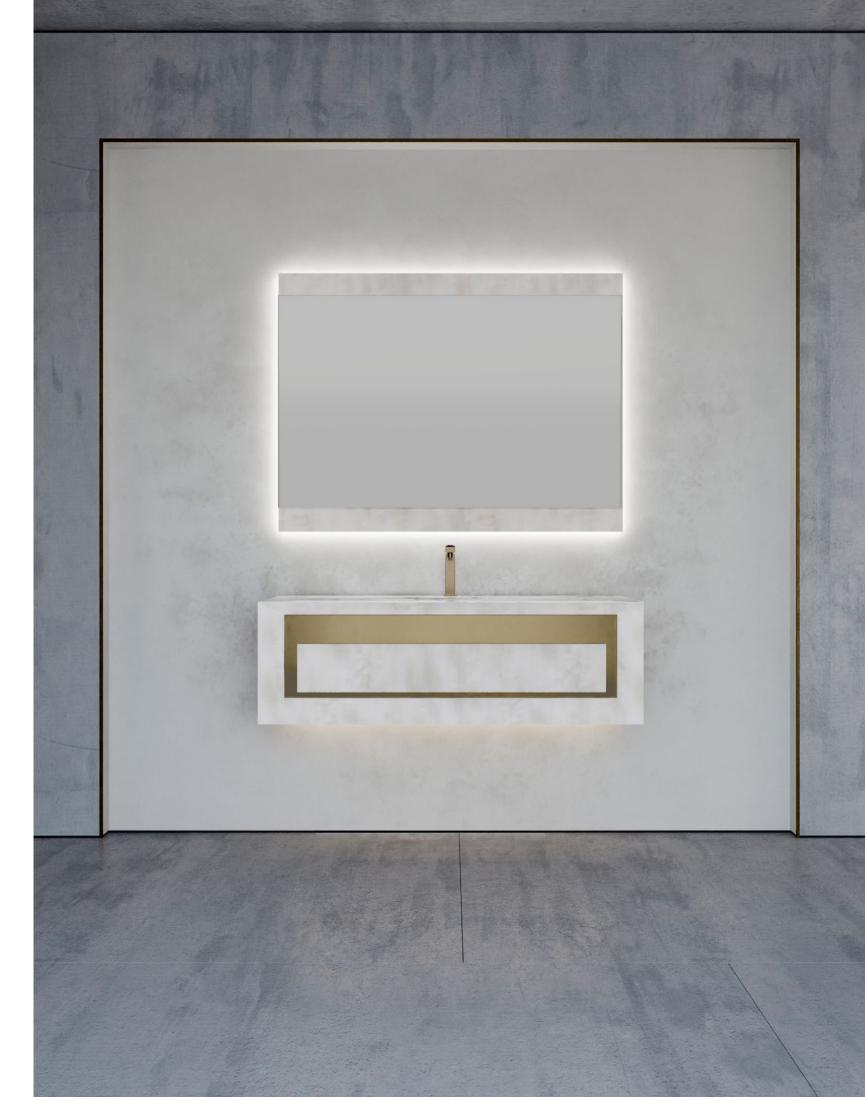

## SCRIGNO COLLECTION

Created with exclusive attention to detail, SCRIGNO is Estro's 'Jewellery Box', and like in every Jewellery Box, it is all about its doors.

Scrigno is a perfectly symmetrical design, available in two possible solutions, floor-mounted and wall-mounted. SCRIGNO has a central metal insert available in different Estro finishes such as brushed and polished bronze, brass, and nickel. On both sides of the central metal band, two finely crafted wooden doors stand out. The marble top completes the cabinet. Scrigno has all the character to be the perfect vanity for any residential and hospitality restroom. It has the essentials to be a timeless piece.