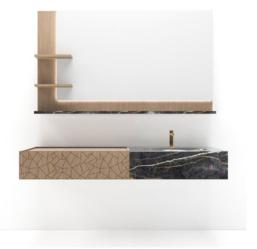

## ALLURE COLLECTION

**Allure** is the new model from Estro Collezioni, a masterpiece of craftsmanship and design that reflects a balance between classicism and modernity, offering timeless elegance. With its linear and bold design, the **Allure** model represents elegance embodied in the very name that evokes charm and allure. Designed with abstract geometric movements milled into the wood, **Allure** harmoniously matches the refined marble basin and top, accompanying the cabinet design with the natural veins of the stone, creating an atmosphere of sophisticated elegance.

This gives the furniture a unique textured surface, and a touch of the warmth of wood combined with the freshness of stone.

Front view SX. Side view