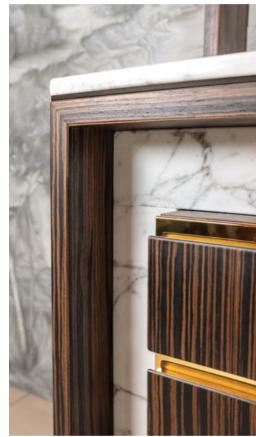

## ALLURE COLLECTION

**Allure** is the new model from Estro Collezioni, a masterpiece of craftsmanship and design that reflects a balance between classicism and modernity, offering timeless elegance. With its linear and bold design, the **Allure** model represents elegance embodied in the very name that evokes charm and allure. Designed with abstract geometric movements milled into the wood, **Allure** harmoniously matches the refined marble basin and top, accompanying the cabinet design with the natural veins of the stone, creating an atmosphere of sophisticated elegance.

This gives the furniture a unique textured surface, and a touch of the warmth of wood combined with the freshness of stone.

Front view SX. Side view