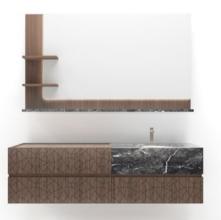

## ALLURE COLLECTION

**Allure** is the new model from Estro Collezioni, a masterpiece of craftsmanship and design that reflects a balance between classicism and modernity, offering timeless elegance. With its linear and bold design, the **Allure** model represents elegance embodied in the very name that evokes charm and allure. Designed with abstract geometric movements milled into the wood, **Allure** harmoniously matches the refined marble basin and top, accompanying the cabinet design with the natural veins of the stone, creating an atmosphere of sophisticated elegance.

This gives the furniture a unique textured surface, and a touch of the warmth of wood combined with the freshness of stone.

Front view SX. Side view