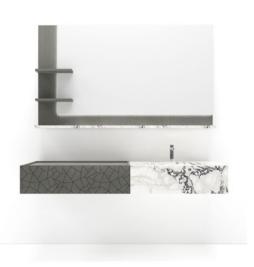

## ALLURE COLLECTION

**Allure** is the new model from Estro Collezioni, a masterpiece of craftsmanship and design that reflects a balance between classicism and modernity, offering timeless elegance. With its linear and bold design, the **Allure** model represents elegance embodied in the very name that evokes charm and allure. Designed with abstract geometric movements milled into the wood, **Allure** harmoniously matches the refined marble basin and top, accompanying the cabinet design with the natural veins of the stone, creating an atmosphere of sophisticated elegance.

This gives the furniture a unique textured surface, and a touch of the warmth of wood combined with the freshness of stone.

Front view SX. Side view