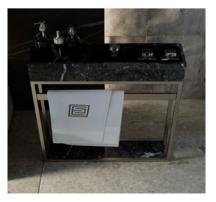

## SCRIGNO COLLECTION

Created with exclusive attention to detail, SCRIGNO is Estro's 'Jewellery Box', and like in every Jewellery Box, it is all about its doors.

Scrigno is a perfectly symmetrical design, available in two possible solutions, floor-mounted and wall-mounted. SCRIGNO has a central metal insert available in different Estro finishes such as brushed and polished bronze, brass, and nickel. On both sides of the central metal band, two finely crafted wooden doors stand out. The marble top completes the cabinet. Scrigno has all the character to be the perfect vanity for any residential and hospitality restroom. It has the essentials to be a timeless piece.