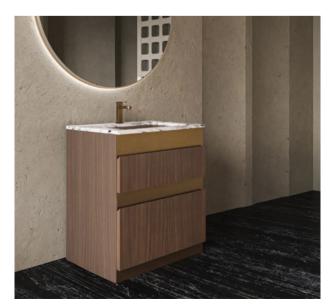

## ALLURE COLLECTION

**Allure** is the new model from Estro Collezioni, a masterpiece of craftsmanship and design that reflects a balance between classicism and modernity, offering timeless elegance. With its linear and bold design, the **Allure** model represents elegance embodied in the very name that evokes charm and allure. Designed with abstract geometric movements milled into the wood, **Allure** harmoniously matches the refined marble basin and top, accompanying the cabinet design with the natural veins of the stone, creating an atmosphere of sophisticated elegance.

This gives the furniture a unique textured surface, and a touch of the warmth of wood combined with the freshness of stone.

Front view SX. Side view