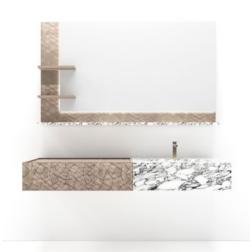

## ALLURE COLLECTION

**Allure** is the new model from Estro Collezioni, a masterpiece of craftsmanship and design that reflects a balance between classicism and modernity, offering timeless elegance. With its linear and bold design, the **Allure** model represents elegance embodied in the very name that evokes charm and allure. Designed with abstract geometric movements milled into the wood, **Allure** harmoniously matches the refined marble basin and top, accompanying the cabinet design with the natural veins of the stone, creating an atmosphere of sophisticated elegance.

This gives the furniture a unique textured surface, and a touch of the warmth of wood combined with the freshness of stone.

Front view SX. Side view