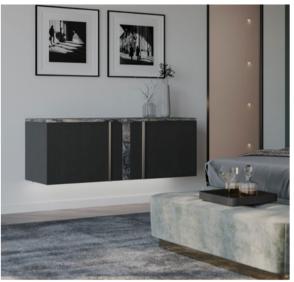

## ALLURE COLLECTION

**Allure** is the new model from Estro Collezioni, a masterpiece of craftsmanship and design that reflects a balance between classicism and modernity, offering timeless elegance. With its linear and bold design, the **Allure** model represents elegance embodied in the very name that evokes charm and allure. Designed with abstract geometric movements milled into the wood, **Allure** harmoniously matches the refined marble basin and top, accompanying the cabinet design with the natural veins of the stone, creating an atmosphere of sophisticated elegance.

This gives the furniture a unique textured surface, and a touch of the warmth of wood combined with the freshness of stone.

Front view SX. Side view