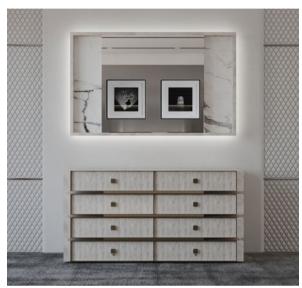

### LEYA COLLECTION

Leya is a vanity blessed with soft, feminine, and delicate shapes.

The edges and forms are designed around the concept of a cabinet with a character that blends well in many bathroom and wellness interiors. Leya is a wall-mounted unit with a precisely symmetrical design, beautifully balanced by two Main drawers, previously finished by metallic half-moon knobs. The unit revolves around the skilfully carved marble top, accommodating six 'secret drawers carefully lined with metallic inserts. Leya's handcrafted wooden elements will be available in several options of veneers, unique water-resistant laminates, and lacquered finishes. Leya is the beautiful, precious jewel of a furniture piece still missing in your home.