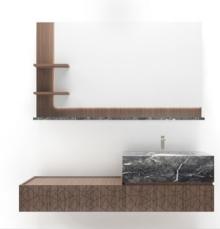

## ALLURE COLLECTION

**Allure** is the new model from Estro Collezioni, a masterpiece of craftsmanship and design that reflects a balance between classicism and modernity, offering timeless elegance. With its linear and bold design, the **Allure** model represents elegance embodied in the very name that evokes charm and allure. Designed with abstract geometric movements milled into the wood, **Allure** harmoniously matches the refined marble basin and top, accompanying the cabinet design with the natural veins of the stone, creating an atmosphere of sophisticated elegance.

This gives the furniture a unique textured surface, and a touch of the warmth of wood combined with the freshness of stone.

Front view SX. Side view