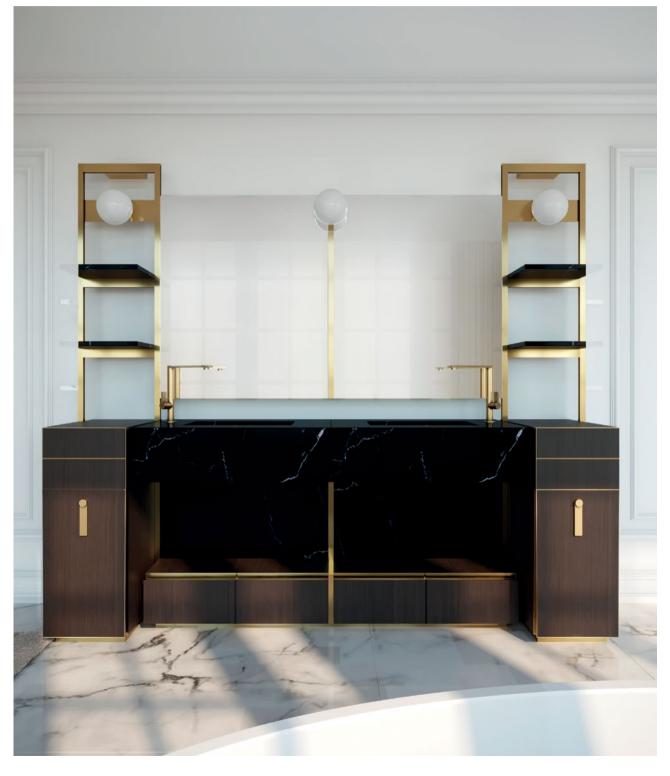

## FRAME COLLECTION

Frame is an element that Estro has created to glorify one of the most beautiful materials that Mother Nature has created, Marble.

With the same attention to detail and the passion of an old-school craftsman, ESTRO has chosen numerous types of marble to suit the style of the V9 collection. With FRAME we wanted to enclose and protect the marble in a precious wood and metal case and make it stand out with a dedicated internal lighting system.