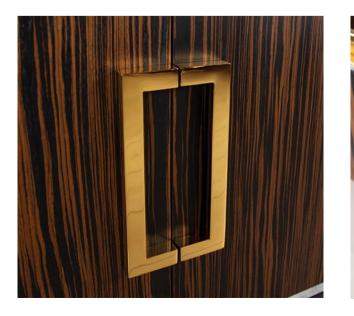

## ALLURE COLLECTION

**Allure** is the new model from Estro Collezioni, a masterpiece of craftsmanship and design that reflects a balance between classicism and modernity, offering timeless elegance. With its linear and bold design, the **Allure** model represents elegance embodied in the very name that evokes charm and allure. Designed with abstract geometric movements milled into the wood, **Allure** harmoniously matches the refined marble basin and top, accompanying the cabinet design with the natural veins of the stone, creating an atmosphere of sophisticated elegance.

This gives the furniture a unique textured surface, and a touch of the warmth of wood combined with the freshness of stone.

Front view SX. Side view