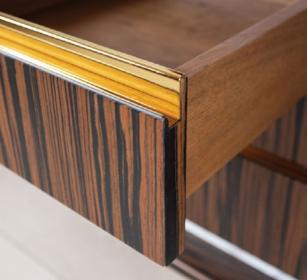

## ALLURE COLLECTION

**Allure** is the new model from Estro Collezioni, a masterpiece of craftsmanship and design that reflects a balance between classicism and modernity, offering timeless elegance. With its linear and bold design, the **Allure** model represents elegance embodied in the very name that evokes charm and allure. Designed with abstract geometric movements milled into the wood, **Allure** harmoniously matches the refined marble basin and top, accompanying the cabinet design with the natural veins of the stone, creating an atmosphere of sophisticated elegance.

This gives the furniture a unique textured surface, and a touch of the warmth of wood combined with the freshness of stone.

Front view SX. Side view

**ALLURE S 02** 130 W. x 52 D. x 24 H. cm

**ALLURE S 04** 130 W. x 52 D. x 24 H. cm

**ALLURE S 06** 130 W. x 52 D. x 24 H. cm

Detail drawer front view